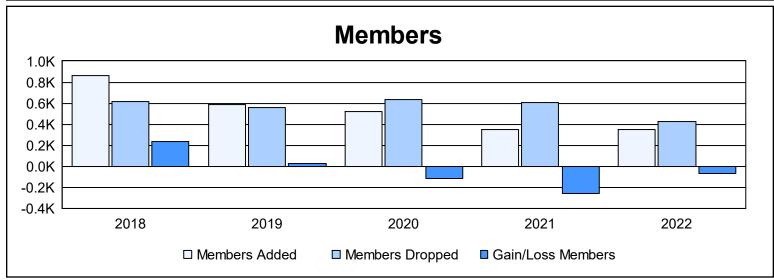

District 354 E As of June 2022 Cumulative

| Year      | New<br>Clubs | Dropped<br>Clubs | Gain/<br>Loss<br>Clubs | New<br>Members | Charter<br>Members | Reinstate<br>Members | Transfer<br>Members | Total<br>Member<br>Added | Total<br>Members<br>Dropped | Gain/<br>Loss<br>Members |
|-----------|--------------|------------------|------------------------|----------------|--------------------|----------------------|---------------------|--------------------------|-----------------------------|--------------------------|
| 2017-2018 | 1            | 4                | -3                     | 785            | 35                 | 13                   | 25                  | 858                      | 619                         | 239                      |
| 2018-2019 | 0            | 2                | -2                     | 556            | 2                  | 20                   | 7                   | 585                      | 560                         | 25                       |
| 2019-2020 | 0            | 0                | 0                      | 485            | 4                  | 20                   | 9                   | 518                      | 634                         | -116                     |
| 2020-2021 | 0            | 2                | -2                     | 330            | 1                  | 14                   | 2                   | 347                      | 610                         | -263                     |
| 2021-2022 | 1            | 0                | 1                      | 302            | 26                 | 20                   | 1                   | 349                      | 421                         | -72                      |
| Average   | 0            | 2                | -1                     | 492            | 14                 | 17                   | 9                   | 531                      | 569                         | -37                      |