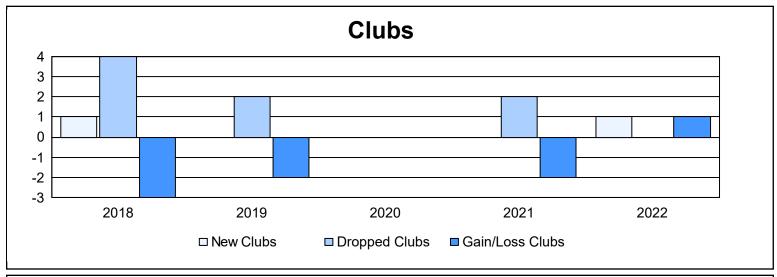

District 354 E As of June 2022 Cumulative

| Year      | New<br>Clubs | Dropped<br>Clubs | Gain/<br>Loss<br>Clubs | New<br>Members | Charter<br>Members | Reinstate<br>Members | Transfer<br>Members | Total<br>Member<br>Added | Total<br>Members<br>Dropped | Gain/<br>Loss<br>Members |
|-----------|--------------|------------------|------------------------|----------------|--------------------|----------------------|---------------------|--------------------------|-----------------------------|--------------------------|
| 2017-2018 | 1            | 4                | -3                     | 785            | 35                 | 13                   | 25                  | 858                      | 619                         | 239                      |
| 2018-2019 | 0            | 2                | -2                     | 556            | 2                  | 20                   | 7                   | 585                      | 560                         | 25                       |
| 2019-2020 | 0            | 0                | 0                      | 485            | 4                  | 20                   | 9                   | 518                      | 634                         | -116                     |
| 2020-2021 | 0            | 2                | -2                     | 330            | 1                  | 14                   | 2                   | 347                      | 610                         | -263                     |
| 2021-2022 | 1            | 0                | 1                      | 302            | 26                 | 20                   | 1                   | 349                      | 421                         | -72                      |
| Average   | 0            | 2                | -1                     | 492            | 14                 | 17                   | 9                   | 531                      | 569                         | -37                      |